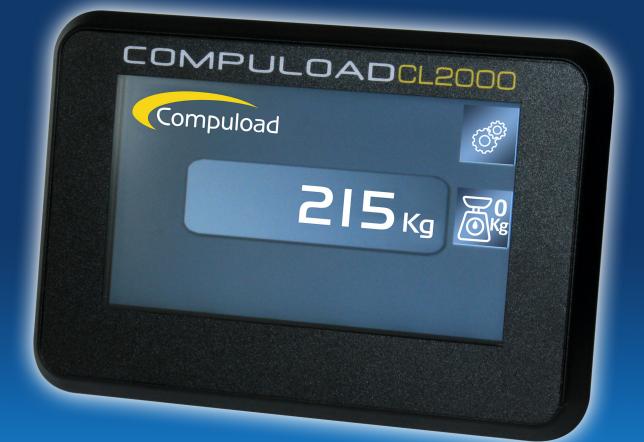

# Compact Weighing System for Forklifts, Tractors, Skid Steer and Small Loaders

- Compact Easy to read 4.3" display
- Accurate Weighing of every lift
- 100% Zero Tare facility
- Avoid Overloading
- 12-24VDC Compatible
- -30\*C to +75\*C operating temperature range
- Internal Buzzer 85Db
- IP65 rated
- Provision for overload alarm

### Compact Weighing System for Forklifts, Tractors, Skid Steer and Small Loaders

The Compuload CL2000 is a general purpose programmable 4.3" display. Compact and modern looking. It can be used indoors or outdoors, rated at IP65.