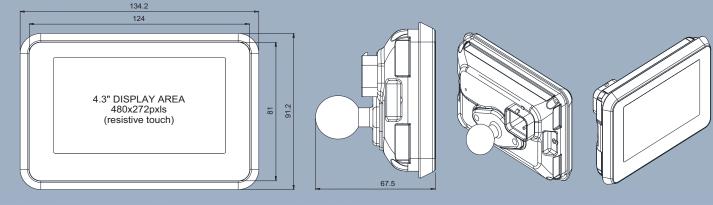

### Compact Weighing System for Forklifts, Tractors, Skid Steer and Small Loaders

The Compuload CL2000 is a general purpose programmable 4.3" display. Compact and modern looking. It can be used indoors or outdoors, rated at IP65.

#### **TECHNICAL SPECIFICATIONS:**

| Power supply voltage:        | 8 - 32 V, I max 2A                                                          |
|------------------------------|-----------------------------------------------------------------------------|
| Operative temperature:       | - 30°C ÷ +75°C                                                              |
| Sealing:                     | IP65                                                                        |
| Main CPU:                    | ARM Cortex M4, 32 bit                                                       |
| Frequency:                   | 180 Mhz                                                                     |
| Internal memory:             | 2MB Program Flash, 64MB SDRAM (Data),<br>8KB EEPROM                         |
| RAM:                         | 260 KB                                                                      |
| Display:                     | TFT 4.3", 480 x 272 pixels, 800 cdm, 600:1 contrast ratio                   |
| Sun readability:             | Yes                                                                         |
| RTC:                         | Yes                                                                         |
| Wake up mode:                | Power supply, CAN message                                                   |
| Boot time:                   | < 3 sec                                                                     |
| Internal temperature sensor: | Yes                                                                         |
| Buzzer:                      | 85 Db                                                                       |
| Video Input (optional):      | 1 PAL/NTSC standard input                                                   |
| I/O List (optional):         | <ul> <li>2 analog/digital Inputs</li> <li>4 Outputs High Side 2A</li> </ul> |
| Connector:                   | AMP automotive 26 pin                                                       |
| Standards:                   | CE<br>EMC industrial, automotive                                            |