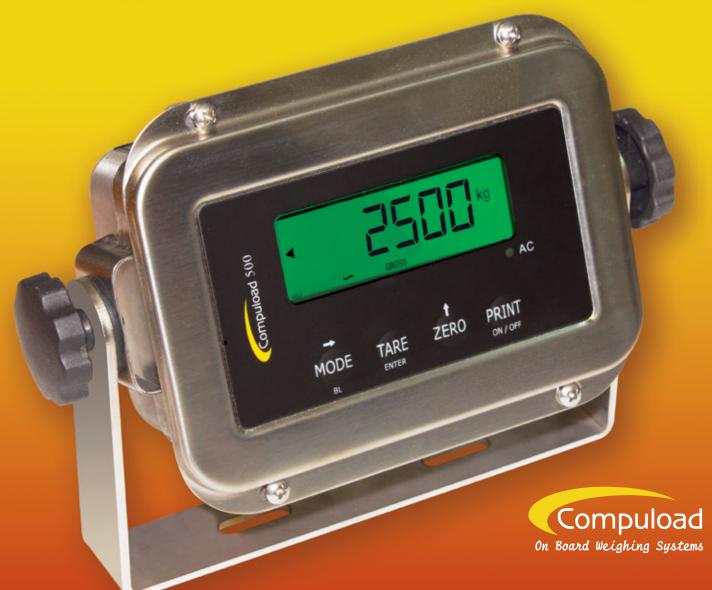

## Compuload CLL500

**Weighing System for Forklifts** 

- · Low cost digital forklift scale
- Easy to read
- Stainless Steel housing
- · 6 digit x 19mm LCD backlit display
- · Avoid overloading trucks, shelving etc
- Zero Tare function
- Weighs in Kg & Lb
- 12 vdc power supply

- Check weighing of goods
- Accuracy ± 1-2% of FS
- 0°C 40°C Operating temperature
- IP64 Rated
- · Manual Backlight function
- Max capacity 15 ton
- Optional printer available

## **Cost Effective Technology**

The Compuload CL500 digital forklift scale is a cost effective means of weighing goods on your forklift truck. Constructed in a sturdy stainless steel housing to ensure long life. The Compuload CL500 scale system uses a Compuload stainless steel IP67 rated pressure transducer connected to the hydraulic lines required to raise the load which measures the pressure and converts this into a Kg or Ib weight reading. This will ensure your goods will not overload the truck or trailer capacity, pallet racking weight limits etc. With two power options – 12vdc standard plus optional 6 volt NiCad rechargeable battery option which negates the need to use a DC power convertor to reduce the power supply back to 12vdc, making the Compuload CL500 ideal for electric Forklifts.