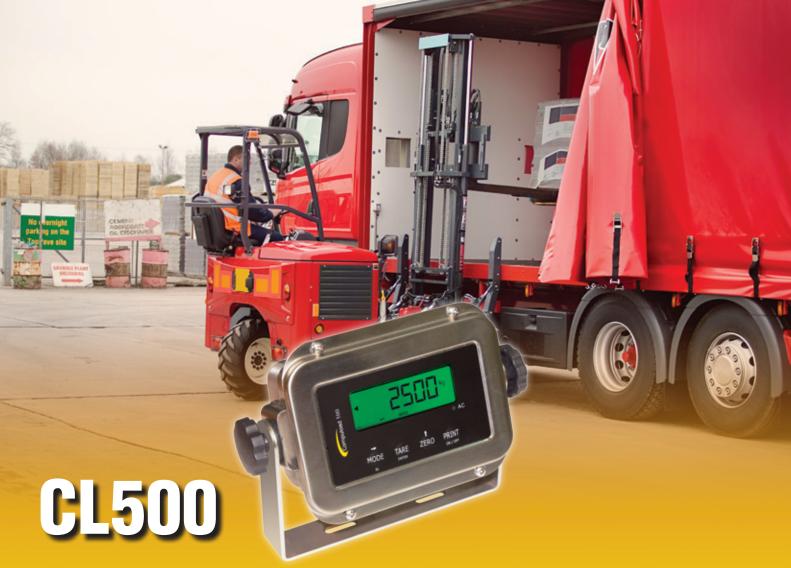

## **Cost Effective Technology**

The Compuload CL500 digital forklift scale is a cost effective means of weighing goods on your forklift truck. Constructed in a sturdy stainless steel housing to ensure long life. The Compuload CL500 scale system uses a Compuload stainless steel IP67 rated pressure transducer connected to the hydraulic lines required to raise the load which measures the pressure and converts this into a Kg or Ib weight reading. This will ensure your goods will not overload the truck or trailer capacity, pallet racking weight limits etc. With two power options – 12vdc standard plus optional 6 volt NiCad rechargeable battery option which negates the need to use a DC power convertor to reduce the power supply back to 12vdc, making the Compuload CL500 ideal for electric Forklifts.

CL500 onboard weighing system will improve safety such as stopping machinery and racking being overloaded, eliminate overloading fines on trucks, reduce trips to weighbridges, improve efficiency by reducing the under loading of trucks and checking consignment weights for incoming and outgoing goods.