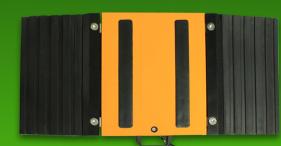

## Hard Wired Axle Weigh Pads with External Display

Models:

ATLCWPA 3040 Weigh Pads - 2000Kg & 5000Kg Models:

ATLCWPA 4570 Weigh Pads - 10,000Kg & 15,000Kg

- Made of special aluminum, easy to carry and strong in structure, suitable for most working environments
- Weighing plate is equipped with a 15-meter cable, connect to weighing indicator
- IP67 1,000Ω high impedance alloy steel load cells
- Special anti-skid rubber on the base of the weighing platform
- Simple and secure connection to the weighing indicator