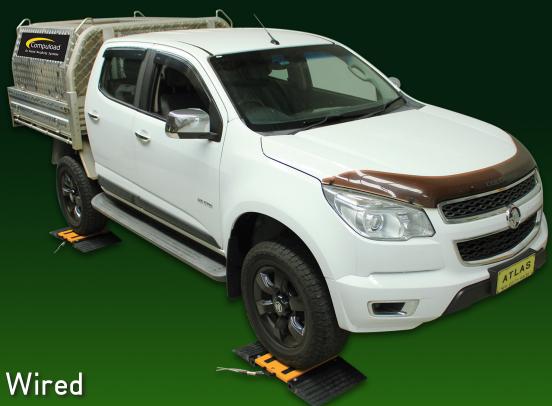

Hard Wired

Axle Weigh Pads

with External

Display and

Axle Weigh

Pads with

in Built

Display

## Hard Wired Axle Weigh Pads with External Display

Models:

ATLCWPA 3040 Weigh Pads - 2000Kg & 5000Kg Models:

ATLCWPA 4570 Weigh Pads - 10,000Kg & 15,000Kg

- Made of special aluminum, easy to carry and strong in structure, suitable for most working environments
- Weighing plate is equipped with a 15-meter cable, connect to weighing indicator
- IP67 1,000Ω high impedance alloy steel load cells
- Special anti-skid rubber on the base of the weighing platform
- Simple and secure connection to the weighing indicator