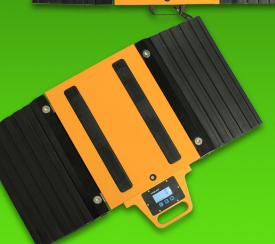

## Wheel Axle Weigh Pads with in Built Display

Models:

ATLCWPB 3040 Weigh Pads - 2000Kg & 5000Kg Models:

ATLCWPB 4570 Weigh Pads - 10,000Kg & 15,000Kg

- Made of special aluminum, easy to carry and strong in structure, suitable for most working environments
- IP67 1,000 $\Omega$  high impedance alloy steel load cells
- Built-in weighing indicator, protected by IP67 sealed housing
- Display: 6-digit 18mm LCD with backlight
- Power supply: lithium battery (2,000mAh)
- Single-platform, can be used as a truck scale
- Special anti-skid rubber on the base of the weighing platform