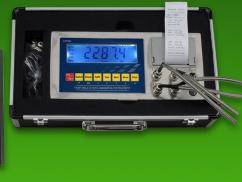

## Hard Wired Axle Weigh Pads with External Display

Models:

ATLCWPA 3040 Weigh Pads - 2000Kg & 5000Kg Models:

ATLCWPA 4570 Weigh Pads - 10,000Kg & 15,000Kg

- Made of special aluminum, easy to carry and strong in structure, suitable for most working environments
- Weighing plate is equipped with a 15-meter cable, connect to weighing indicator
- IP67 1,000Ω high impedance alloy steel load cells
- Special anti-skid rubber on the base of the weighing platform
- Simple and secure connection to the weighing indicator