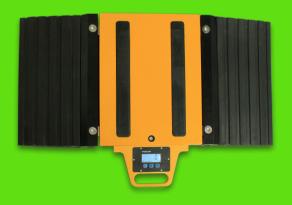

## Wheel Axle Weigh Pads with in Built Display

Models:

ATLCWPB 3040 Weigh Pads - 2000Kg & 5000Kg Models:

ATLCWPB 4570 Weigh Pads - 10,000Kg & 15,000Kg

- Made of special aluminum, easy to carry and strong in structure, suitable for most working environments
- IP67 1,000 $\Omega$  high impedance alloy steel load cells
- Built-in weighing indicator, protected by IP67 sealed housing
- Display: 6-digit 18mm LCD with backlight
- Power supply: lithium battery (2,000mAh)
- Single-platform, can be used as a truck scale
- Special anti-skid rubber on the base of the weighing platform