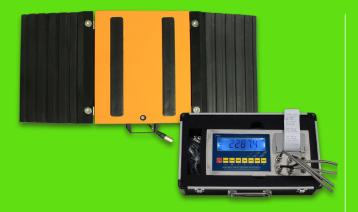

## Hard Wired Axle Weigh Pads with External Display

Models:

ATLCWPA 3040 Weigh Pads - 2000Kg & 5000Kg Models:

ATLCWPA 4570 Weigh Pads - 10,000Kg & 15,000Kg

- Made of special aluminum, easy to carry and strong in structure, suitable for most working environments
- Weighing plate is equipped with a 15-meter cable, connect to weighing indicator
- IP67 1,000Ω high impedance alloy steel load cells
- Special anti-skid rubber on the base of the weighing platform
- Simple and secure connection to the weighing indicator